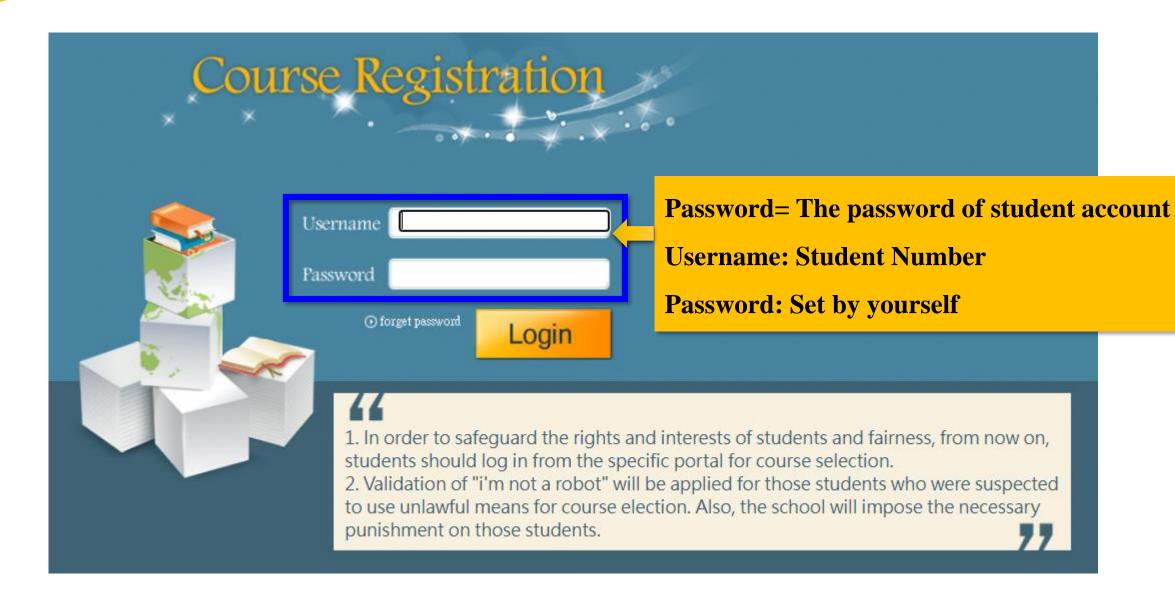

#### Student Account—Function—Service—Preferred Courses

Before course registration system open, put the course you want into the Preferred Course, which help course registration speed up

#### **Preferred Courses**

Before course registration system open, put the course you want into the Preferred Course, which help course registration speed up

#### **Student Account** → **Function** → **Service** → **Preferred Courses**

| 112 Academic Year,Fall Semester Department of Atmospheric Sciences 4 A7216842 陳鴻碩 CHEN HONG SHI SHUO Student Type:General / IP-Securities Investment Upper/Lower Credit Limit:30 / 0 English Level:D Level Chinese Level:Advanced |                |                        |       |                        |                  |                                                |         |                             |                               |                        |                    |                      |                 |
|-----------------------------------------------------------------------------------------------------------------------------------------------------------------------------------------------------------------------------------|----------------|------------------------|-------|------------------------|------------------|------------------------------------------------|---------|-----------------------------|-------------------------------|------------------------|--------------------|----------------------|-----------------|
| Your search rendered 3 results, they will show up in 1 pages. Please select the courses you want to add on                                                                                                                        |                |                        |       |                        |                  |                                                |         |                             |                               |                        |                    |                      |                 |
| Add                                                                                                                                                                                                                               | Item<br>Number | Department             | Class | Course & Group<br>Code | Course<br>Length | Course Name / Prerequisite                     | Credits | Professor                   | Course Times &<br>Classroom   | Required /<br>Elective | Course<br>Capacity | Students<br>Enrolled | Seats<br>Vacant |
| <b>V</b>                                                                                                                                                                                                                          | 1              | General Class<br>U PGC | 0     | CE46<br>05             | Semester         | SCIENCE OF LIFE<br>English Program             | 2       | FU, MU-CHIN<br>SAI LEUNG NG | 1 : 03-04<br>Ta En<br>0606    | Required               | 50                 | 0                    | 50              |
| <b>V</b>                                                                                                                                                                                                                          | 2              | General Class<br>U PGC | 0     | CEB3<br>00             | Semester         | EXPLORING THE UNIVERSE<br>English Program / U9 | 2       | HUANG, LI-JIN               | 2 : 08-09<br>Ta Hsien<br>0108 | Required               | 50                 | 0                    | 50              |
| <b>V</b>                                                                                                                                                                                                                          | 3              | General Class<br>U PGC | 0     | CEB5<br>00             | Semester         | EUROPEAN MUSIC HISTORY<br>English Program      | 2       | JEUCK SEBASTIAN<br>ANDREAS  | 3:06-07<br>Ta Hsiao<br>0709   | Required               | 50                 | 0                    | 50              |

in Preferred Courses list When course registration system open, student can choose "one" to add.

Preferred Course→Add Course→Search the course you want→Add Course