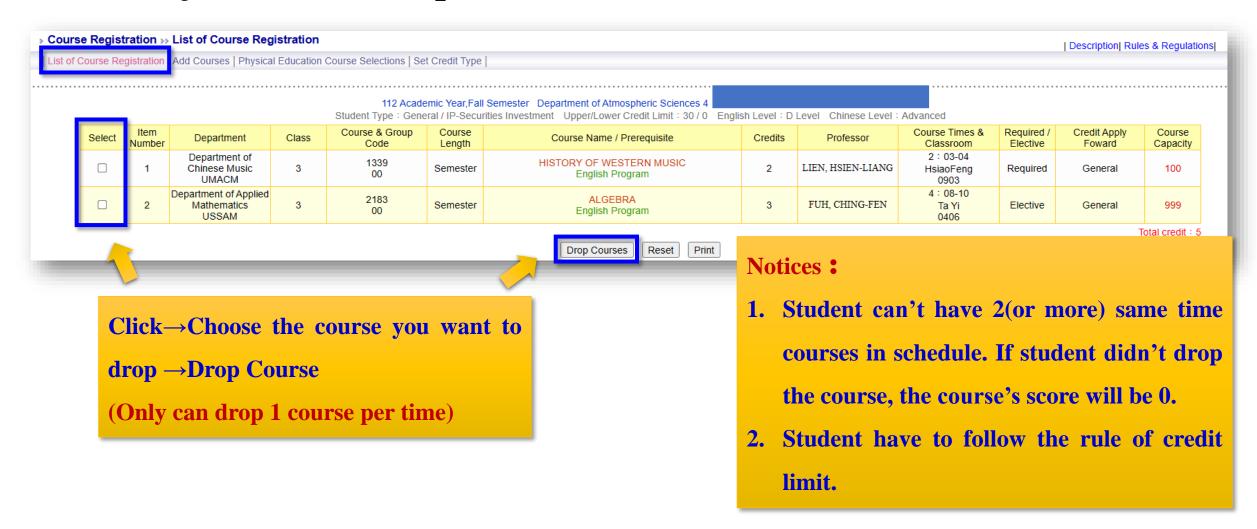

## "Drop" course

## Click→Course List→choose the course you want to drop(only 1 subject)→click Drop course