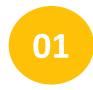

## Q:How to login Course Registration?

A: CCU(English Version)→Course Registration

## Course Registration→Login Username & Password