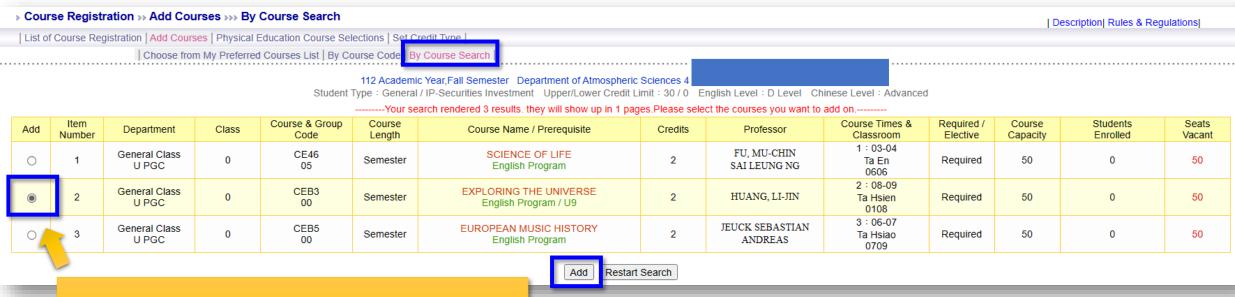

#### **A** : Click→Add course→by course search

| → Course Registration → A                | dd Courses >>> By Course Search                                                                                          |                              | Description  Rules & Regulations                                                                      |
|------------------------------------------|--------------------------------------------------------------------------------------------------------------------------|------------------------------|-------------------------------------------------------------------------------------------------------|
|                                          | oose from My Preferred Courses List   By Course Code   By Course Search                                                  |                              |                                                                                                       |
|                                          | 112 Academic Year,Fall Semester Department of Atmosp<br>Student Type : General / IP-Securities Investment Upper/Lower Cr |                              | lvanced                                                                                               |
| College                                  | General Education Curriculum 🔻                                                                                           | Department                   | Advanced Search  General Class (U PGC)   ✓                                                            |
| Student Level                            | All                                                                                                                      | Course Code<br>Group Code    | (Please enter 4-digit course code and 2-digit group code)                                             |
| Common Subjects and<br>General Education | Other General Category Humanity (V                                                                                       | Course Name                  | (Search by part words)                                                                                |
| Required / Elective                      | All                                                                                                                      | Professor Name<br>Faculty ID | (Search by uncor Sample : Search "General Class"                                                      |
| Major Type                               | All                                                                                                                      | Course Type                  | All                                                                                                   |
| -                                        | rch "General Class"<br>neral Education Curriculum                                                                        | s & Regulations )            | Course name: Humanity General Class  ✓ Keywords searching  (Please key in any category name you want) |
| <b>Department</b>                        | General Class(UPGC)                                                                                                      |                              |                                                                                                       |
| Common Sub                               | jects and General Education: Other General Education                                                                     |                              |                                                                                                       |
|                                          | umanity · Society · Nature hoose any category you want, 2 subjects per semester)                                         |                              | Novt Stone                                                                                            |
|                                          |                                                                                                                          |                              | Next Steps                                                                                            |

#### **A**: Click→Add course→by course search

Click→the course you want→add course

(Only can add 1 course per time)

**X** General Course, 2 subject per semester