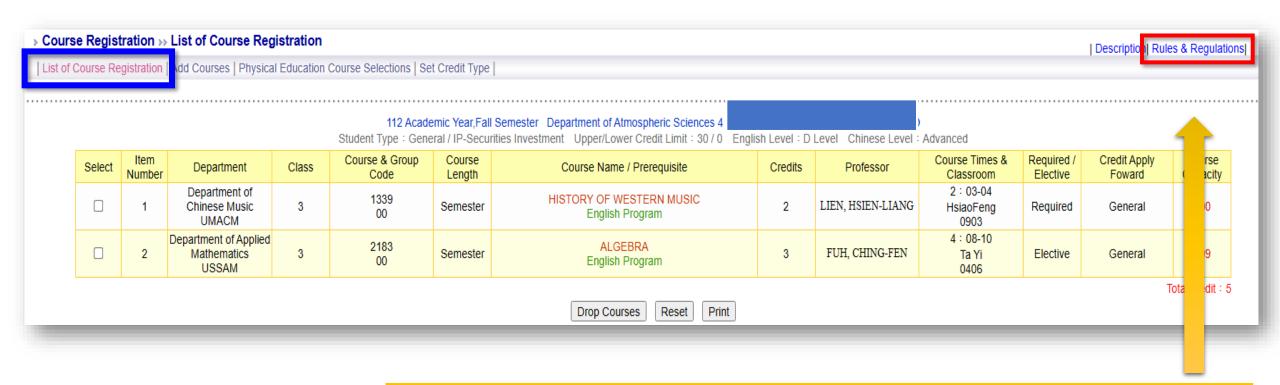

## Course List=Already enrolled courses

Please read the "Rules & Regulations" carefully before course registration