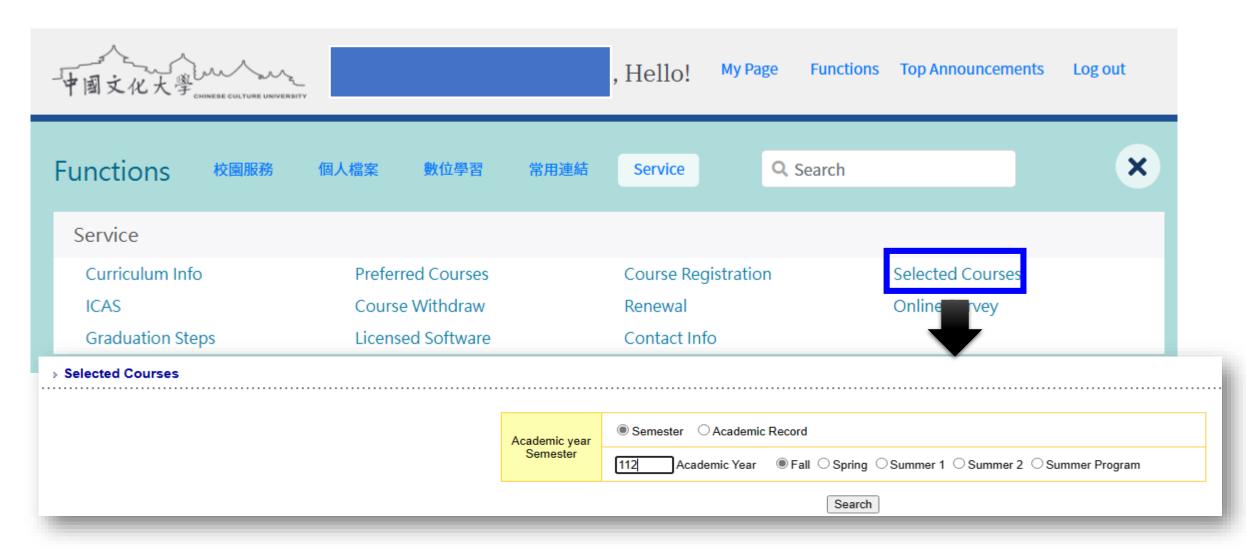

## Q:How to search "course Schedule"?

#### A:Student Account—Function—Service—Selected Courses

If you have any question about Course Registration, please contact your Department Office, or

Organized by: Office of Academic Affairs
Registrar Section
(Da En Building 1 0 F)
Phone: 02-2861-0511