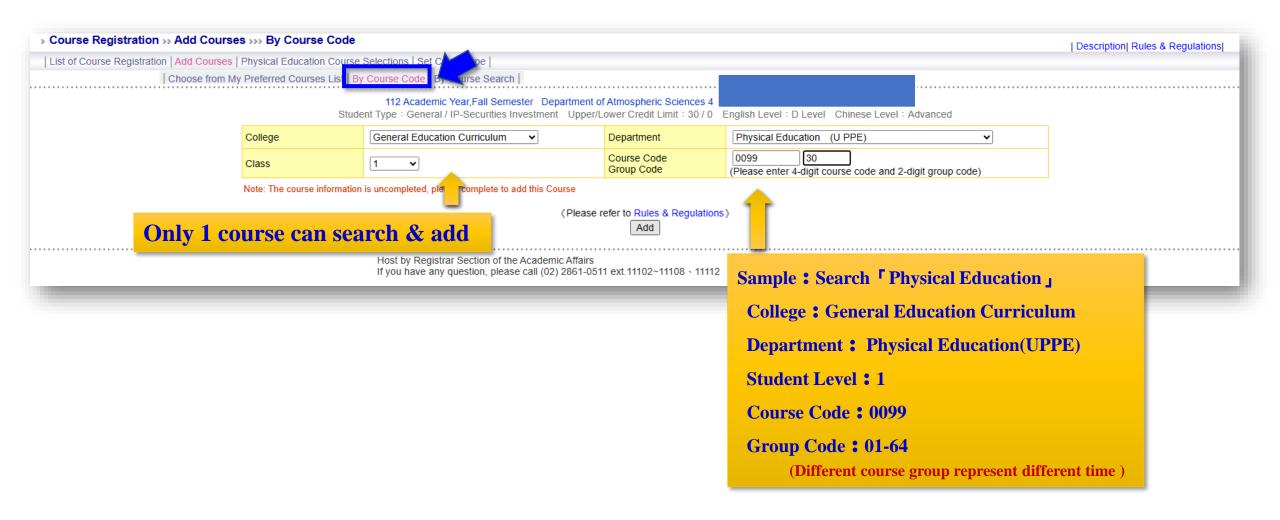

| Semester         | EUROPEAN MUSIC HISTORY<br>English Program      | 2       | JEUCK SEBASTIAN<br>ANDREAS  | 3 : 06-07<br>Ta Hsiao<br>0709 | Required               | 50                 | 0                    | 50              |
| •   |      | 6              | Physical Education<br>U PPE | 1     | 0099<br>30             | Full Year        | PHYSICAL ECATION ram                           | 0       | KUO, YU-HSUAN               | 3 : 01-02<br>Non              | Required               | 50                 | 0                    | 50              |

(Please Lefer to To les & Regulations)

Add Reset

**Click:** the course you want(only 1 subject)→Add→Check

Field Add [\*] represent the course already in List, student can't add the course again.



#### **A** : Click→Add course→by course code





#### **A** : Click→Add course→by course search

| → Course Registration → A                | dd Courses >>> By Course Search                                                                                          |                              | Description  Rules & Regulations                                                                      |
|------------------------------------------|--------------------------------------------------------------------------------------------------------------------------|------------------------------|-------------------------------------------------------------------------------------------------------|
|                                          | oose from My Preferred Courses List   By Course Code   By Course Search