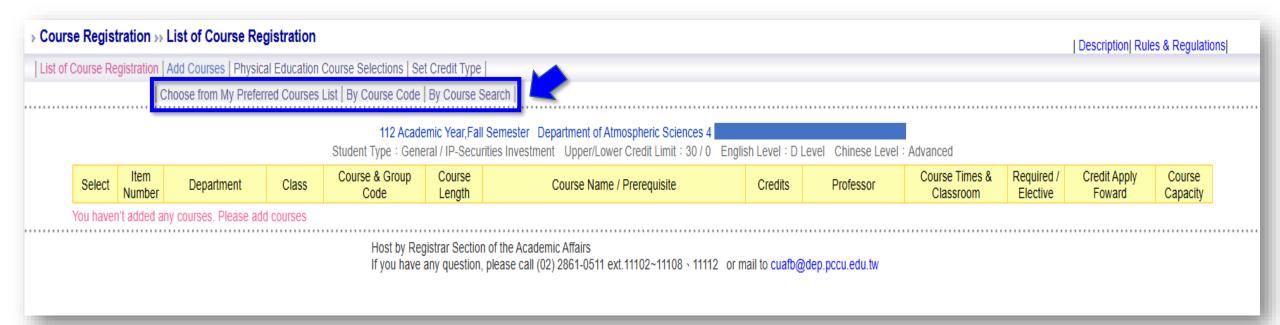

## Q: How to "add" Course?

- A: It has 3 ways to add course
  - (1) by from My Preferred Course
  - (2)by Course Code
  - (3) by Course Search