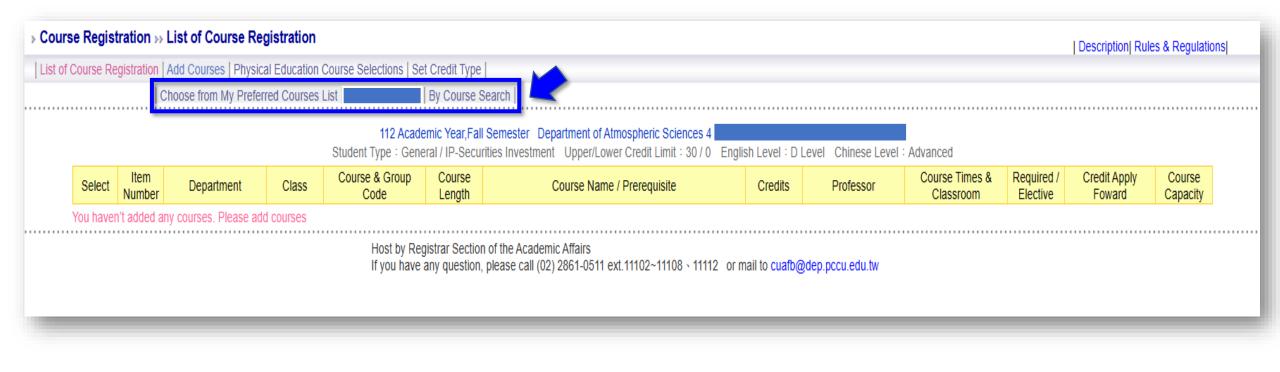

#### **O1** Course Registration→Login Screen: Course List

## A: It has 3 ways to add course (1)by from My Preferred Course (2)by Course Search

03

"Add" course

#### **A** : Click→Add course→by from My Preferred Course

| > Course  | e Registr | ation » A      | dd Courses >>> Ch           | oose from     | My Preferred Cou       | rses List        |                                                                                                 |               |                             |                               |                        | Desc               | cription Rules & Reg | ulations        |
|-----------|-----------|----------------|-----------------------------|---------------|------------------------|------------------|-------------------------------------------------------------------------------------------------|---------------|-----------------------------|-------------------------------|------------------------|--------------------|----------------------|-----------------|
| List of C | ourse Reg |                | dd Courses   Physical       |               |                        | Credit Type      | . 1                                                                                             |               |                             |                               |                        |                    |                      |                 |
|           |           | Ch             | oose from My Preferre       | d Courses Lis | t By Course Code   E   | By Course Sea    | rch                                                                                             |               |                             |                               |                        |                    |                      |                 |
|           |           |                |                             | \$            |                        |                  | emester Department of Atmospheric Sciences 4<br>es Investment Upper/Lower Credit Limit : 30 / 0 | Englion core  |                             | Advanced                      |                        |                    |                      |                 |
|           |           |                |                             |               | Here                   | is the courses   | on your current My Preferred Courses List.Please                                                | select the co | urses you want to add       |                               |                        |                    |                      |                 |
| Add       | Note      | Item<br>Number | Department                  | Class         | Course & Group<br>Code | Course<br>Length | Course Name / Prerequisite                                                                      | Credits       | Professor                   | Course Times &<br>Classroom   | Required /<br>Elective | Course<br>Capacity | Students<br>Enrolled | Seats<br>Vacant |
| 0         |           | 1              | General Class<br>U PGC      | 0             | CE03<br>04             | Semester         | INTRODUCTION TO EASTERN AND<br>WESTERN ART                                                      | 2             | GRAVESON MARK<br>ADAM       | 3 : 03-04<br>Ta En<br>0502    | Required               | 50                 | 1                    | 49              |
| 0         |           | 2              | General Class<br>U PGC      | 0             | CE04<br>09             | Semester         | ENVIRONMENT AND ECOLOGY                                                                         | 2             |                             | 2 : 03-04<br>Ta En<br>0509    | Required               | 50                 | 0                    | 50              |
| 0         |           | 3              | General Class<br>U PGC      | 0             | CE46<br>05             | Semester         | SCIENCE OF LIFE<br>English Program                                                              | 2             | FU, MU-CHIN<br>SAI LEUNG NG | 1 : 03-04<br>Ta En<br>0606    | Required               | 50                 | 0                    | 50              |
| 0         |           | 4              | General Class<br>U PGC      | 0             | CEB3<br>00             | Semester         | EXPLORING THE UNIVERSE<br>English Program / U9                                                  | 2             | HUANG, LI-JIN               | 2:08-09<br>Ta Hsien<br>0108   | Required               | 50                 | 0                    | 50              |
| 0         |           | 5              | General Class<br>U PGC      | 0             | CEB5<br>00             | Semester         | EUROPEAN MUSIC HISTORY<br>English Program                                                       | 2             | JEUCK SEBASTIAN<br>ANDREAS  | 3 : 06-07<br>Ta Hsiao<br>0709 | Required               | 50                 | 0                    | 50              |
| ۲         |           | 6              | Physical Education<br>U PPE | 1             | 0099<br>30             | Full Year        | PHYSICAL E CATION<br>English ram                                                                | 0             | KUO, YU-HSUAN               | 3 : 01-02<br>Non              | Required               | 50                 | 0                    | 50              |
| 1         |           |                |                             |               |                        |                  | <pre>{Please eler to the les &amp; Regulation</pre>                                             | s>            |                             |                               |                        |                    |                      |                 |