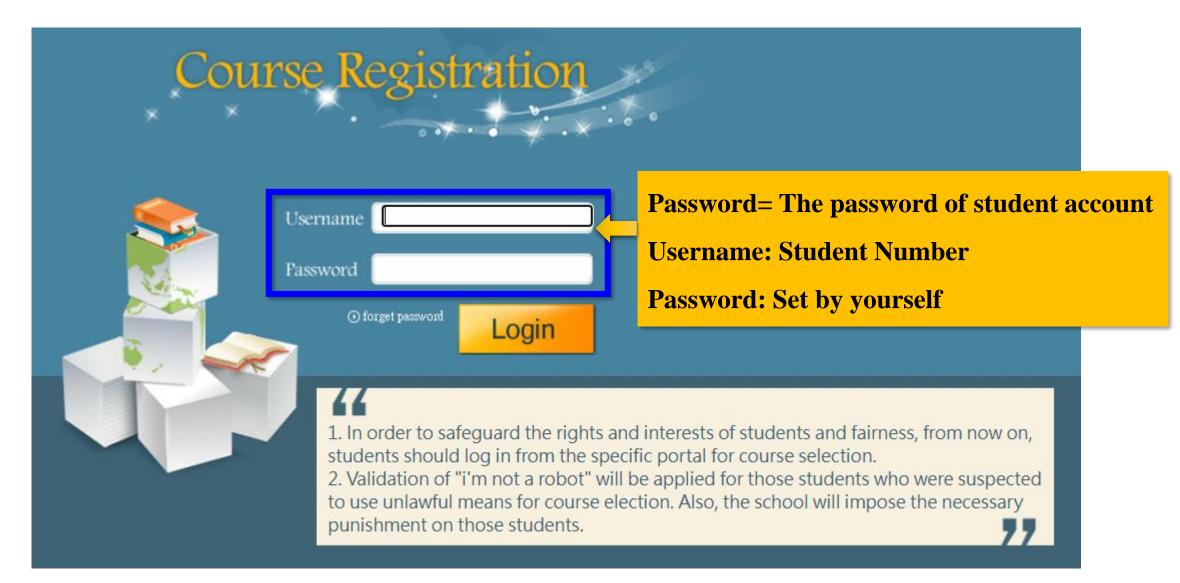

## **Q:**How to login Course Registration ?

START

**A: CCU(English Version)→Course Registration** 

### **O1** Course Registration→Login Username & Password