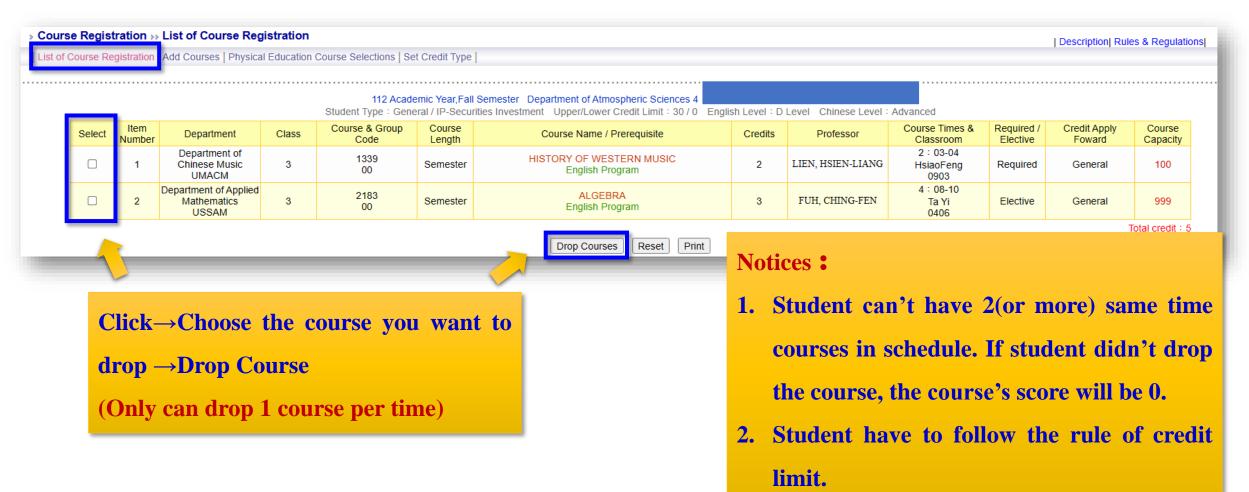

#### "Drop" course

## Click→Course List→choose the course you want to drop(only 1 subject)→click Drop course