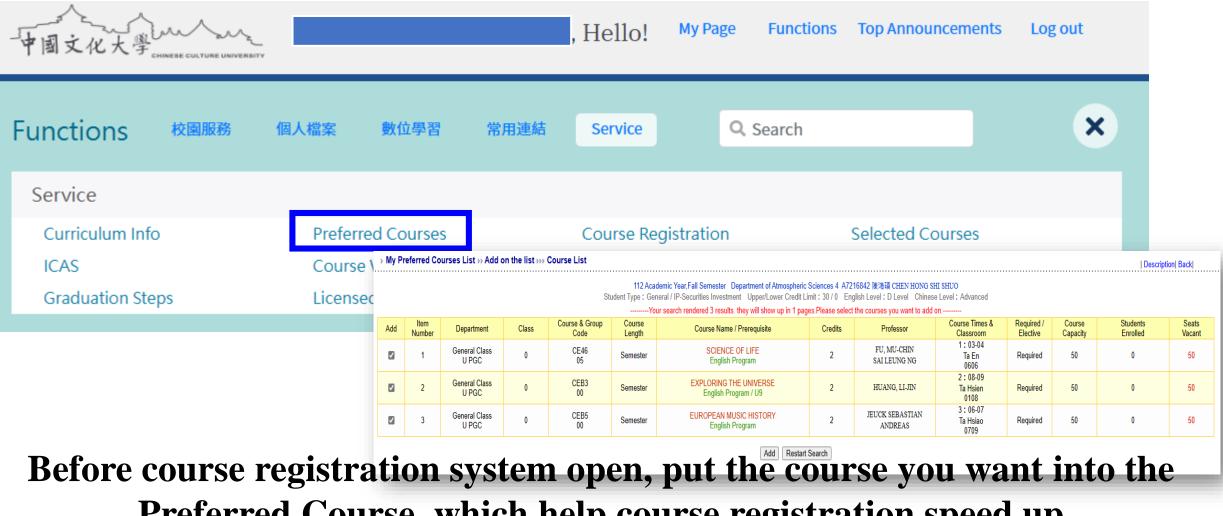

#### <sup>™</sup>Student Account→Function→Service→Preferred Courses

Preferred Course, which help course registration speed up **It's not REAL course registration** 

#### **Preferred Courses** : Before course registration system open, put the course you want into the Preferred Course, which help course registration speed up

#### **Student Account**→**Function**→**Service**→**Preferred Courses**

#### 

Tips

| Description| Back|

|                     |                |                        |         | Sti                    |                  | demic Year,Fall Semester Department of Atmospheric<br>neral / IP-Securities Investment Upper/Lower Credit Li |                  |                             | HI SHUO                     |                        |                    |                      | ,               |
|---------------------|----------------|------------------------|---------|------------------------|------------------|--------------------------------------------------------------------------------------------------------------|------------------|-----------------------------|-----------------------------|------------------------|--------------------|----------------------|-----------------|
|                     |                |                        |         |                        | Yo               | ur search rendered 3 results. they will show up in 1 pag                                                     | es.Please select | the courses you want to add | on                          |                        |                    |                      |                 |
| Add                 | Item<br>Number | Department             | Class   | Course & Group<br>Code | Course<br>Length | Course Name / Prerequisite                                                                                   | Credits          | Professor                   | Course Times &<br>Classroom | Required /<br>Elective | Course<br>Capacity | Students<br>Enrolled | Seats<br>Vacant |
| 2                   | 1              | General Class<br>U PGC | 0       | CE46<br>05             | Semester         | SCIENCE OF LIFE<br>English Program                                                                           | 2                | FU, MU-CHIN<br>SAI LEUNG NG | 1:03-04<br>Ta En<br>0606    | Required               | 50                 | 0                    | 50              |
| <ul><li>✓</li></ul> | 2              | General Class<br>U PGC | 0       | CEB3<br>00             | Semester         | EXPLORING THE UNIVERSE<br>English Program / U9                                                               | 2                | HUANG, LI-JIN               | 2:08-09<br>Ta Hsien<br>0108 | Required               | 50                 | 0                    | 50              |
|                     | 3              | General Class<br>U PGC | 0       | CEB5<br>00             | Semester         | EUROPEAN MUSIC HISTORY<br>English Program                                                                    | 2                | JEUCK SEBASTIAN<br>ANDREAS  | 3:06-07<br>Ta Hsiao<br>0709 | Required               | 50                 | 0                    | 50              |
| J                   |                |                        |         |                        |                  | Add Restart                                                                                                  | Search           |                             |                             |                        |                    |                      |                 |
| Stu                 | idents         | can put s              | everal  | same cour              | ses              |                                                                                                              |                  |                             |                             |                        |                    |                      |                 |
| in ]                | Prefer         | red Cours              | es list |                        |                  |                                                                                                              |                  |                             |                             |                        |                    |                      |                 |
|                     |                | urse regis             |         | system op              | en,              |                                                                                                              |                  |                             |                             |                        |                    |                      |                 |