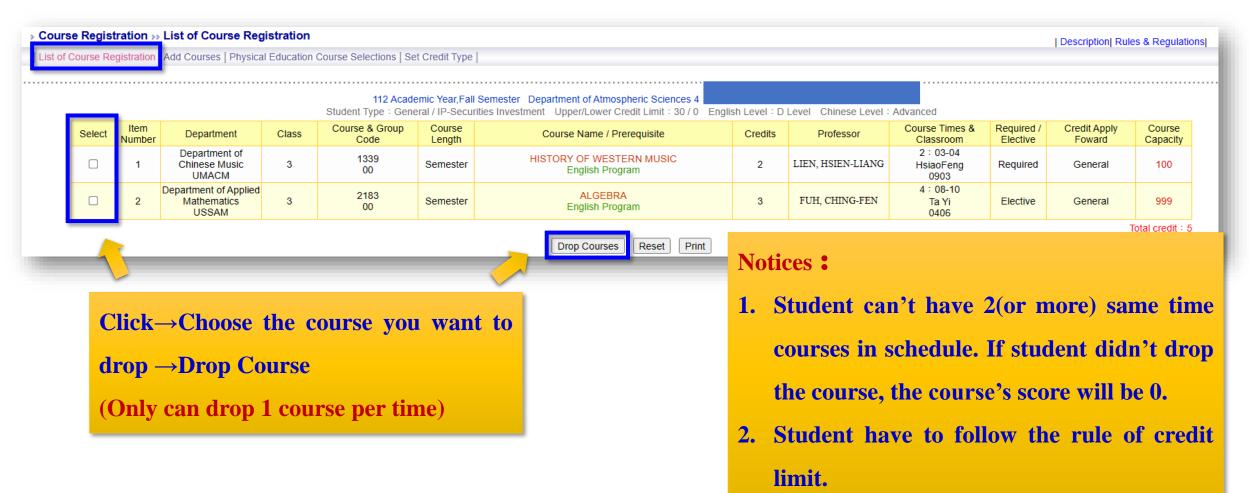

### "Drop" course

## Click→Course List→choose the course you want to drop(only 1 subject)→click Drop course