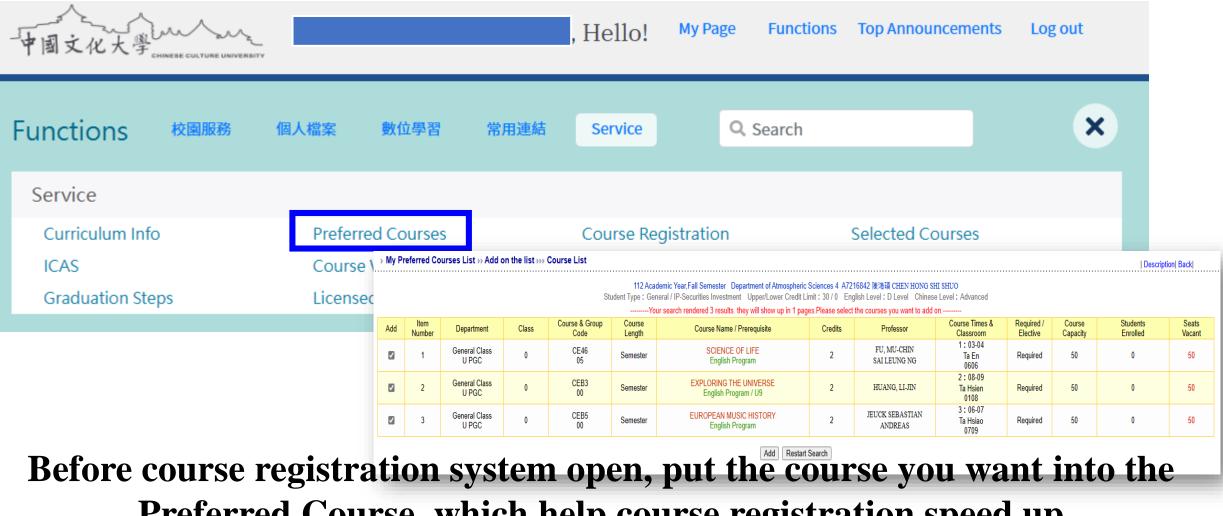

#### <sup>™</sup>Student Account→Function→Service→Preferred Courses

Preferred Course, which help course registration speed up **It's not REAL course registration** 

### **Preferred Courses** : Before course registration system open, put the course you want into the Preferred Course, which help course registration speed up

#### **Student Account**→**Function**→**Service**→**Preferred Courses**

#### 

Tips

| Description| Back|

|                     |                |                        |         | Sti                    |                  | demic Year,Fall Semester Department of Atmospheric<br>neral / IP-Securities Investment Upper/Lower Credit Li |                  |                             | HI SHUO                     |                        |                    |                      |                 |
|---------------------|----------------|------------------------|---------|------------------------|------------------|--------------------------------------------------------------------------------------------------------------|------------------|-----------------------------|-----------------------------|------------------------|--------------------|----------------------|-----------------|
|                     |                |                        |         |                        | Yo               | ur search rendered 3 results. they will show up in 1 pag                                                     | es.Please select | the courses you want to add | on                          |                        |                    |                      |                 |
| Add                 | Item<br>Number | Department             | Class   | Course & Group<br>Code | Course<br>Length | Course Name / Prerequisite                                                                                   | Credits          | Professor                   | Course Times &<br>Classroom | Required /<br>Elective | Course<br>Capacity | Students<br>Enrolled | Seats<br>Vacant |
|                     | 1              | General Class<br>U PGC | 0       | CE46<br>05             | Semester         | SCIENCE OF LIFE<br>English Program                                                                           | 2                | FU, MU-CHIN<br>SAI LEUNG NG | 1:03-04<br>Ta En<br>0606    | Required               | 50                 | 0                    | 50              |
| <ul><li>✓</li></ul> | 2              | General Class<br>U PGC | 0       | CEB3<br>00             | Semester         | EXPLORING THE UNIVERSE<br>English Program / U9                                                               | 2                | HUANG, LI-JIN               | 2:08-09<br>Ta Hsien<br>0108 | Required               | 50                 | 0                    | 50              |
|                     | 3              | General Class<br>U PGC | 0       | CEB5<br>00             | Semester         | EUROPEAN MUSIC HISTORY<br>English Program                                                                    | 2                | JEUCK SEBASTIAN<br>ANDREAS  | 3:06-07<br>Ta Hsiao<br>0709 | Required               | 50                 | 0                    | 50              |
| J                   |                |                        |         |                        |                  | Add Restart                                                                                                  | Search           |                             |                             |                        |                    |                      |                 |
| Stu                 | idents         | can put s              | everal  | same cour              | ses              |                                                                                                              |                  |                             |                             |                        |                    |                      |                 |
| in ]                | Prefer         | red Cours              | es list |                        |                  |                                                                                                              |                  |                             |                             |                        |                    |                      |                 |
|                     |                | urse regis             |         | system op              | en,              |                                                                                                              |                  |                             |                             |                        |                    |                      |                 |