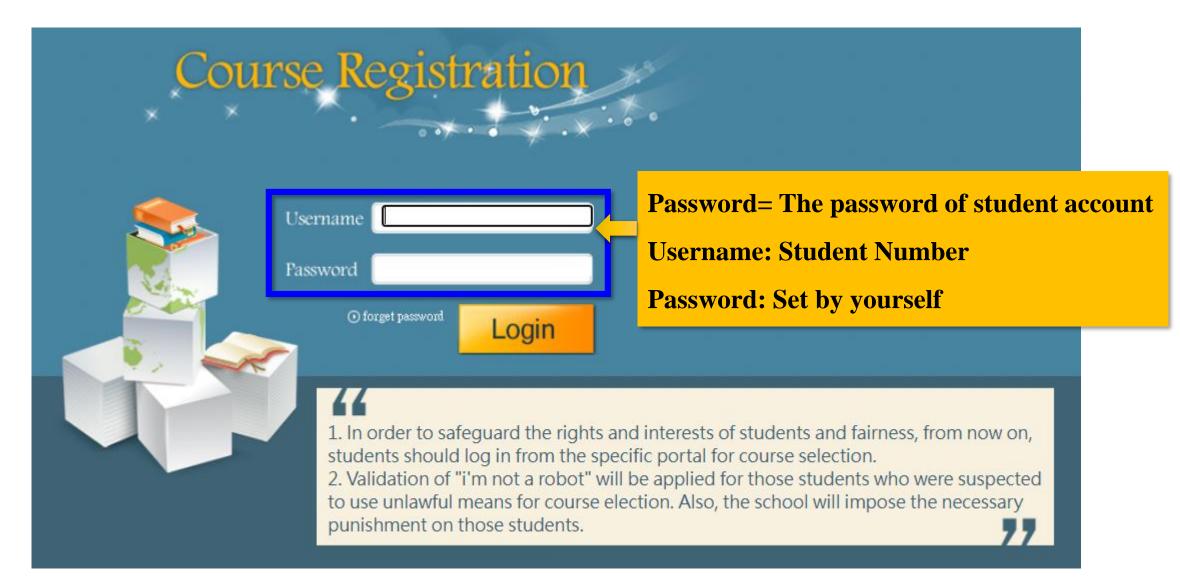

## **Q:**How to login Course Registration ?

START

**A: CCU(English Version)→Course Registration** 

## **O1** Course Registration→Login Username & Password